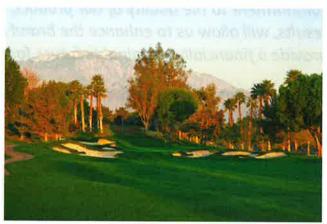

#### <u>Players Course</u>

Prominent golf course architect John Fought designed this Par 72 championship course in the spirit of a classic American design style. The 7,376-yard course features wide playing corridors, sculpted bunkers, and traditional rectangular tee boxes. The holes are oriented to take full advantage of jaw-dropping views of the surrounding mountains.

Fought used many of the mature trees found on the original course to impart the feel of a venerable facility while delivering a modern approach to golf course design. As a result, the Players Course was chosen to host the 2008 LG Skins Game in November 2008.