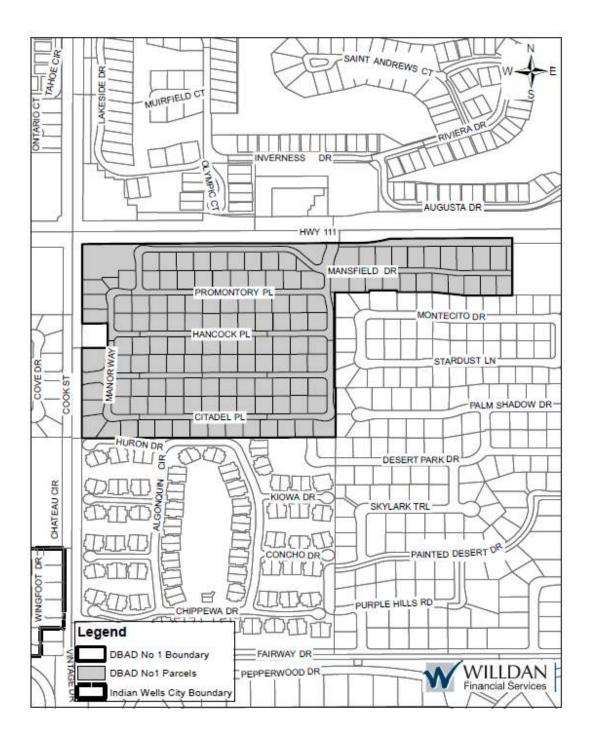

## APPENDIX A - ASSESSMENT DIAGRAM

### CITY OF INDIAN WELLS DRAINAGE MAINTENANCE BENEFIT ASSESSMENT DISTRICT NO. 1

### A. DISTRICT BOUNDARY

The District lies on the southeast corner of Cook Street and Highway 111. The legal description is specified as a portion of the Southwest one-quarter of Section 22, Township 6 South, Range 6 East, SBBM, being in the City of Indian Wells, County of Riverside, State of California; to be known as Tract No. 32880.