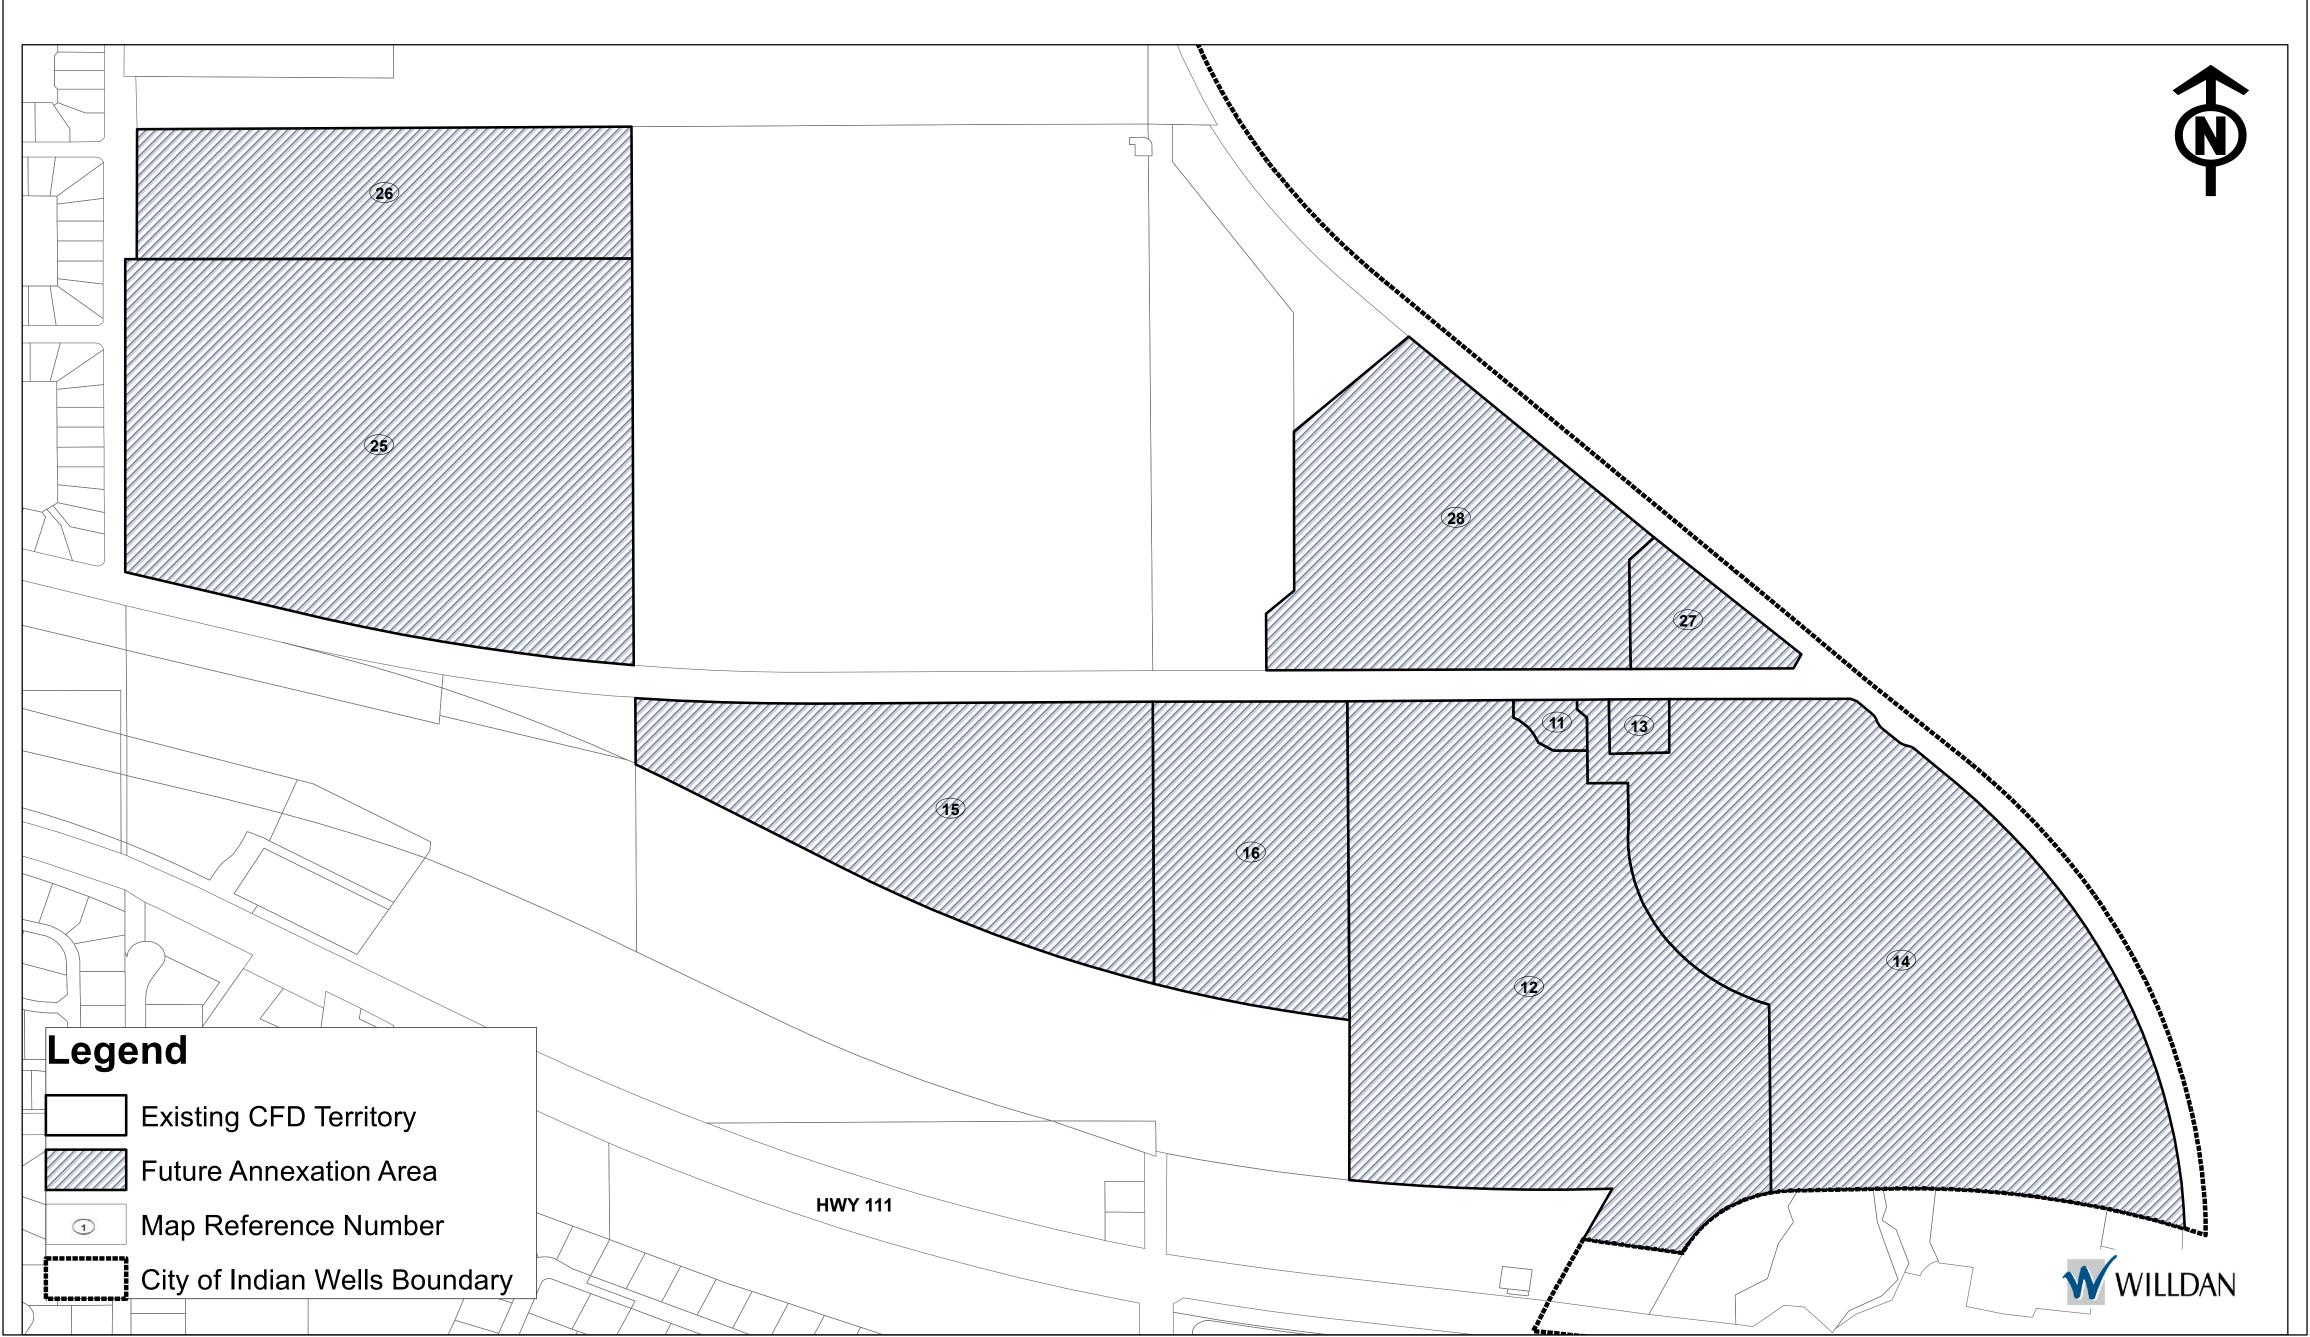

| FUTURE ANNEXATION AREA |             |       |  |  |
|------------------------|-------------|-------|--|--|
| MAP                    | ASSESSOR'S  |       |  |  |
| REFERENCE              | PARCEL      |       |  |  |
| NUMBER                 | NUMBER      | SHEET |  |  |
| 11                     | 604-640-002 | 4     |  |  |
| 12                     | 604-640-003 | 4     |  |  |
| 13                     | 604-640-004 | 4     |  |  |
| 14                     | 604-640-005 | 4     |  |  |
| 15                     | 604-640-015 | 4     |  |  |
| 16                     | 604-640-016 | 4     |  |  |
| 17                     | 633-150-044 | 2     |  |  |
| 18                     | 633-150-071 | 2     |  |  |
| 19                     | 633-150-077 | 2     |  |  |
| 20                     | 633-240-042 | 2     |  |  |
| 21                     | 633-310-014 | 2     |  |  |
| 22                     | 633-310-030 | 3     |  |  |
| 23                     | 633-310-032 | 3     |  |  |
| 24                     | 633-310-034 | 3     |  |  |
| 25                     | 633-360-002 | 4     |  |  |
| 26                     | 633-360-023 | 4     |  |  |
| 27                     | 633-360-024 | 4     |  |  |
| 28                     | 633-360-030 | 4     |  |  |
| 29                     | 633-410-036 | 3     |  |  |
| 30                     | 633-410-041 | 3     |  |  |
| 31                     | 633-410-046 | 3     |  |  |
| 32                     | 633-410-050 | 3     |  |  |
| 33                     | 633-410-052 | 3     |  |  |
| 34                     | 633-890-026 | 5     |  |  |