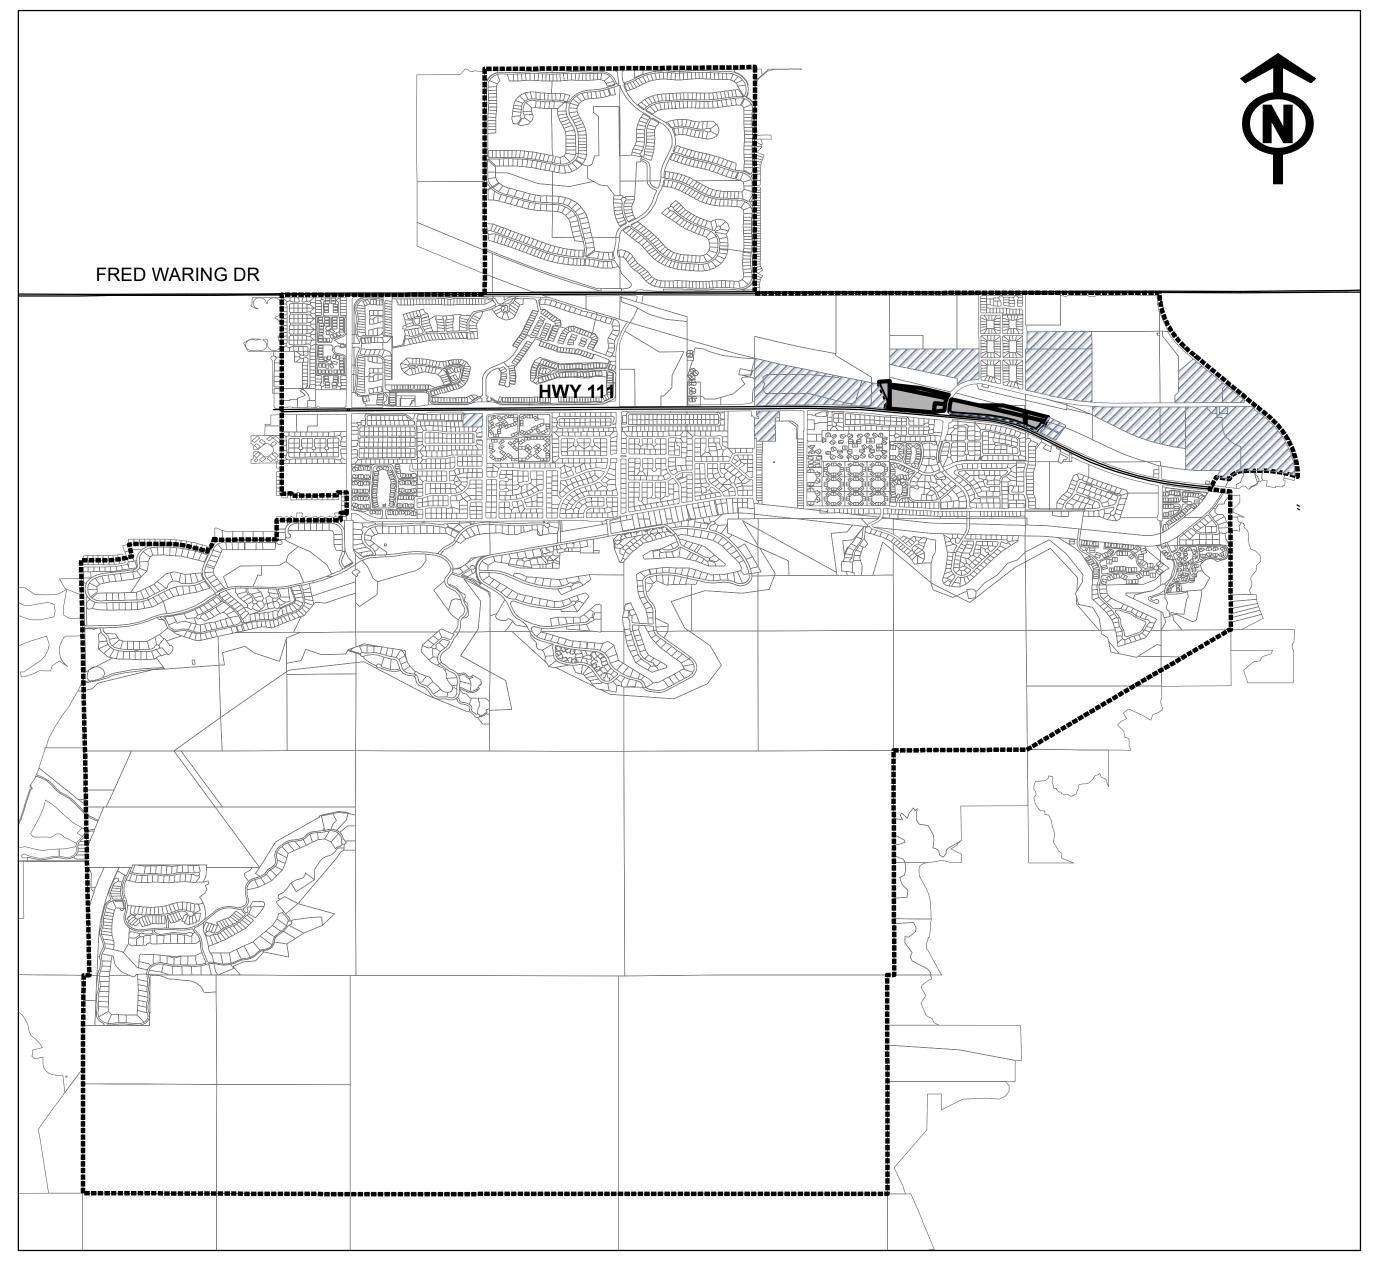

# FUTURE ANNEXATION AREA TO COMMUNITY FACILITIES DISTRICT NO. 2024-1 (PUBLIC SAFETY)

| FILED IN THE OFFICE OF THE CITY CLERK THIS                                                                                                                                                      | DAY OF                                                                | , 20                                        |            |  |
|-------------------------------------------------------------------------------------------------------------------------------------------------------------------------------------------------|-----------------------------------------------------------------------|---------------------------------------------|------------|--|
| I HEREBY CERTIFY THAT THE WITHIN MAP SHOWING FANNEXATION AREA OF COMMUNITY FACILITIES DISTRICITY OF INDIAN WELLS, COUNTY OF RIVERSIDE, STAT OF THE CITY OF INDIAN WELLS, AT A REGULAR MEETI THE | ICT NO. 2024-1 (PUBLIC<br>E OF CALIFORNIA, WAS<br>NG THEREOF. HELD ON | SAFETY),<br>SAPPROVED BY THE CI             | TY COUNCIL |  |
| CITY CLERK<br>CITY OF INDIAN WELLS                                                                                                                                                              |                                                                       |                                             |            |  |
| FILED THISDAY OFO'CLOCK, IN BOOK COMMUNITY FACILITIES DISTRICT AT PAGE(S) RECORDER, COUNTY OF RIVERSIDE, STATE OF CALIF                                                                         | ,20<br>OF MAPS OF AS<br>, IN THE OFFICE OF T<br>ORNIA.                | , AT THE HOUR<br>SESSMENT AND<br>THE COUNTY |            |  |
| PETER ALDANA, ASSESSOR-COUNTY CLERK-RECORD                                                                                                                                                      | DER                                                                   |                                             |            |  |
| BY DEPUTY COUNTY RECORDER COUNTY OF RIVERSIDE STATE OF CALIFORNIA                                                                                                                               |                                                                       |                                             |            |  |
| THE LINES AND DIMMENSIONS OF EACH LOT OR PARC<br>BE THOSE LINES AND DIMENSIONS AS SHOWN ON TH<br>FOR THOSE PARCELS LISTED.                                                                      |                                                                       | _                                           |            |  |
| THE RIVERSIDE COUNTY ASSESSOR'S MAPS SHALL GOVERN FOR ALL DETAILS CONCERNING THE LINES AND DIMMENSIONS OF SUCH LOTS OR PARCELS.                                                                 |                                                                       |                                             |            |  |
|                                                                                                                                                                                                 |                                                                       |                                             |            |  |
|                                                                                                                                                                                                 |                                                                       |                                             |            |  |
|                                                                                                                                                                                                 |                                                                       |                                             |            |  |
| Legend                                                                                                                                                                                          |                                                                       |                                             |            |  |
| Existing CFD Territory                                                                                                                                                                          |                                                                       |                                             |            |  |
| Future Annexation Area to Communit                                                                                                                                                              | y Facilities District                                                 | No. 2024-1 (Public                          | Safety)    |  |
| City of Indian Wells Boundary                                                                                                                                                                   | -                                                                     | `                                           | 3,         |  |