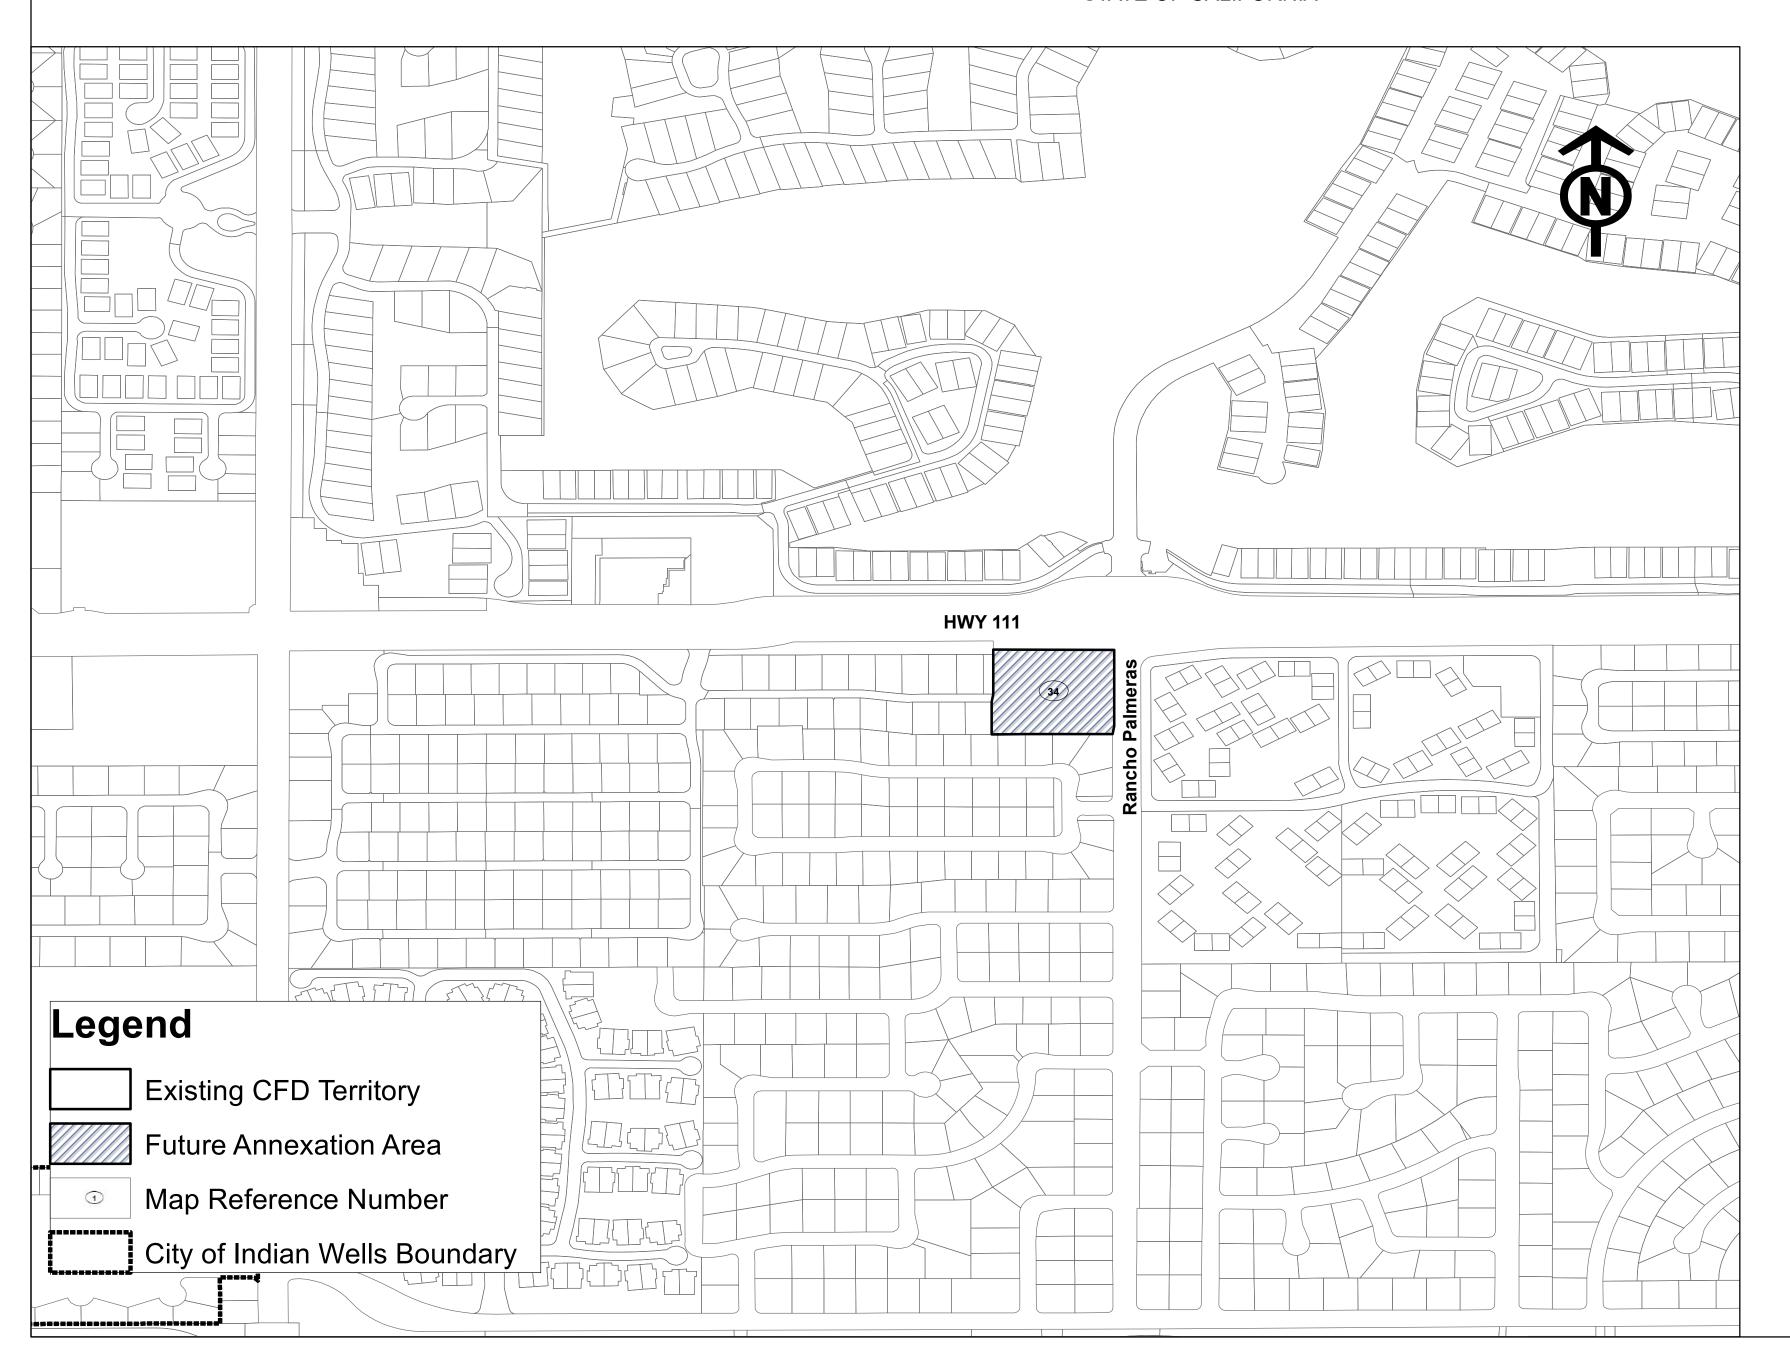

| FUTURE ANNEXATION AREA |             |       |  |  |
|------------------------|-------------|-------|--|--|
| MAP                    | ASSESSOR'S  |       |  |  |
| REFERENCE              | PARCEL      |       |  |  |
| NUMBER                 | NUMBER      | SHEET |  |  |
| 11                     | 604-640-002 | 4     |  |  |
| 12                     | 604-640-003 | 4     |  |  |
| 13                     | 604-640-004 | 4     |  |  |
| 14                     | 604-640-005 | 4     |  |  |
| 15                     | 604-640-015 | 4     |  |  |
| 16                     | 604-640-016 | 4     |  |  |
| 17                     | 633-150-044 | 2     |  |  |
| 18                     | 633-150-071 | 2     |  |  |
| 19                     | 633-150-077 | 2     |  |  |
| 20                     | 633-240-042 | 2     |  |  |
| 21                     | 633-310-014 | 2     |  |  |
| 22                     | 633-310-030 | 3     |  |  |
| 23                     | 633-310-032 | 3     |  |  |
| 24                     | 633-310-034 | 3     |  |  |
| 25                     | 633-360-002 | 4     |  |  |
| 26                     | 633-360-023 | 4     |  |  |
| 27                     | 633-360-024 | 4     |  |  |
| 28                     | 633-360-030 | 4     |  |  |
| 29                     | 633-410-036 | 3     |  |  |
| 30                     | 633-410-041 | 3     |  |  |
| 31                     | 633-410-046 | 3     |  |  |
| 32                     | 633-410-050 | 3     |  |  |
| 33                     | 633-410-052 | 3     |  |  |
| 34                     | 633-890-026 | 5     |  |  |