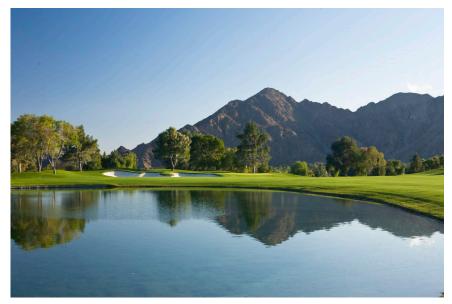

Among its many amenities, the park-like Indian Wells Golf Resort includes two excellent 18-hole championship golf courses: The Celebrity Course, designed by Clive Clark, and the Players Course, created by John Fought. Fought also designed a lighted putting course. The Golf Resort also features versatile indoor/outdoor banquet facilities, a restaurant, and bar, an outdoor food truck with patio dining, a Pavilion event center, event lawns, a golf shop, "Shots in the Night," an evening/group entertainment venue and expert tournament planning services.

#### Celebrity Course

The Par 72 Celebrity Course offers the winning combination of aesthetic beauty and strategic intrigue. With most holes on this 7,050-yard course oriented north/south to take advantage of magnificent mountain views, scenic water features, and a profusion of wildflowers, leading golf course architect Clive Clark crafted a course that is breathtaking in beauty. In November 2007, this spectacular course was the game site for the 25th annual LG Skins Game.