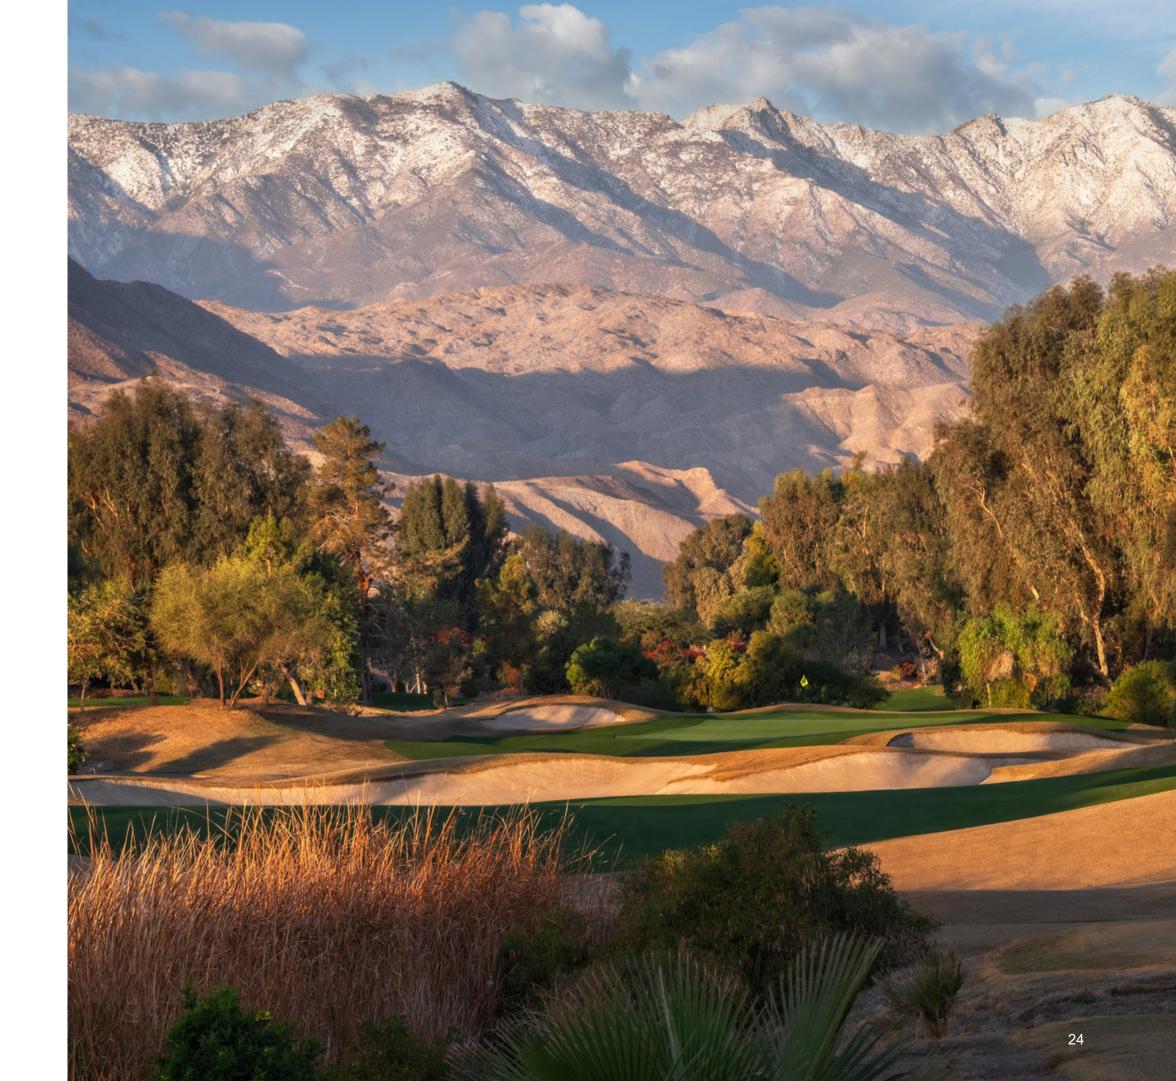

Among its many amenities, the park-like Indian Wells Golf Resort includes two excellent 18-hole championship golf courses: The Celebrity Course, designed by Clive Clark, and the Players Course, created by John Fought. Fought also designed a lighted putting course. The Golf Resort also features versatile indoor/outdoor banquet facilities, a restaurant, and bar, an outdoor food truck with patio dining, a Pavilion event center, event lawns, a golf shop, "Shots in the Night," an evening/group entertainment venue and expert tournament planning services.

Douglas Fredrikson Architects designed the Golf Resort's 53,000-square-foot clubhouse. This contemporary masterpiece highlights magnificent fairways and mountain views and features sophisticated styling and comfort. The City continues to reinvest in the Golf Resort to encourage new revenue generation. The Pavilion (a 5600 sq. Ft. fully conditioned banquet facility) was built in December 2015, and the VUE restaurant kitchen, Bar experience, and dining room was fully remodeled in September 2019. This keeps facility amenities new and fresh looking, attracting recent events.