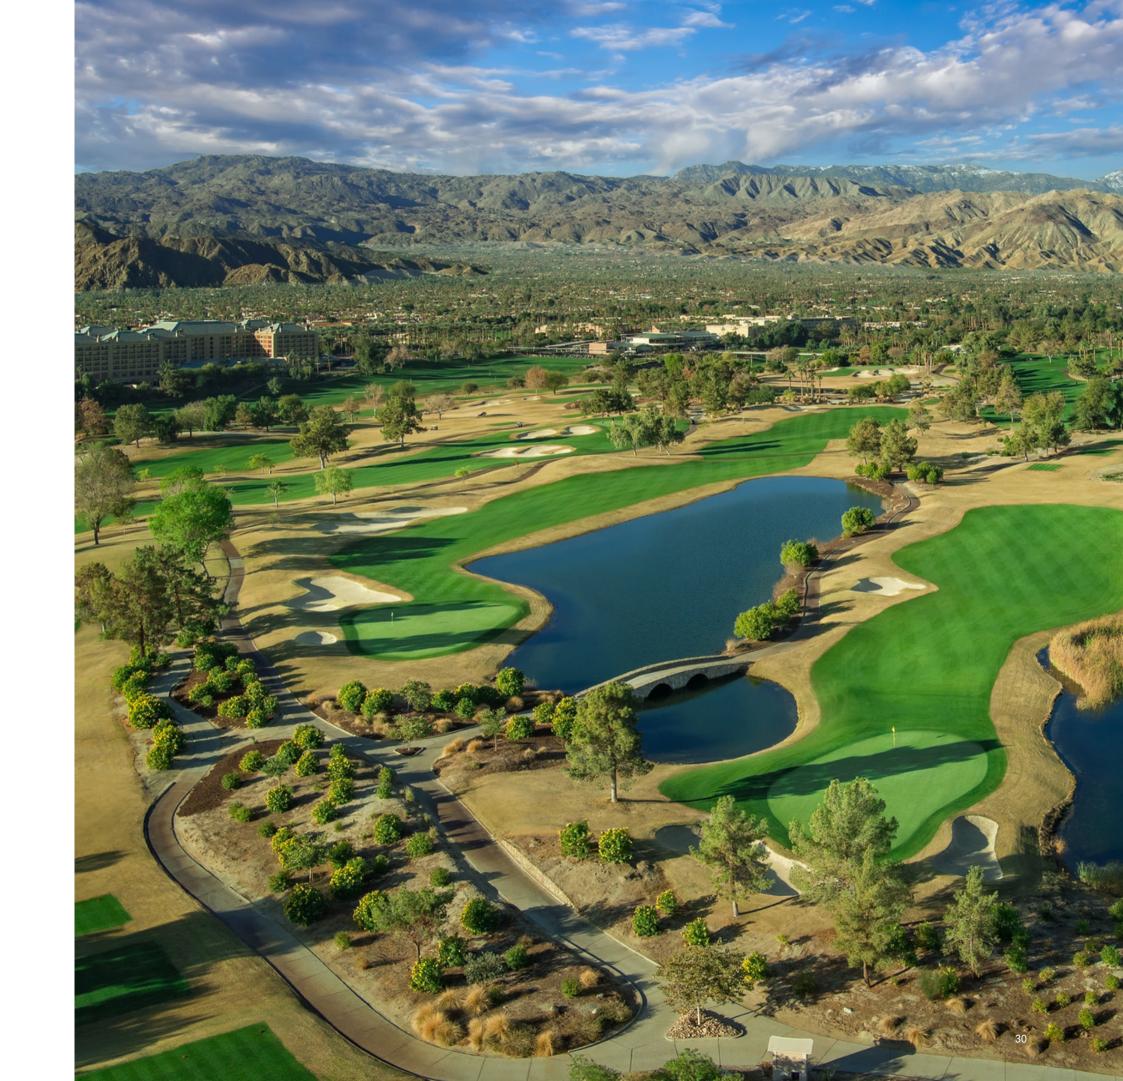

gle level clubhouse with two<br>well ranked courses. Large patio<br>overlooking the golf courses for<br>events. Lots of parking |
| Classic Club                 | Palm Desert         | 5 miles  | NA                                                                                                                                                                                                                                                                                                            | 500      | Large club house, lots of parking                                                                                                  |

## TARGET MARKETS

- 1. Residents / Locals
- 2. Destination Golfers
- 3. Group Golf
- 4. Troon Golfers
- 5. Social & Other Catering
- 6. VUE Bar & Grille



# RESIDENT AND LOCALS



# DESTINATION GOLFERS

# GROUP GOLF CUSTOMERS



# TROON GOLFERS



# VUE BAR AND GRILL CUSTOMERS



# INDIAN WELLS GOLF RESORT ORGANIZATIONAL CHART 2023/2024



### INDIAN WELLS GOLF RESORT 2023-2024 BUDGET SUMMARY CONSOLIDATED

| 2023-24 Budget | 2022-23 Actuals                                                                                                                                                                                                                                                                                                                                                          | Variance