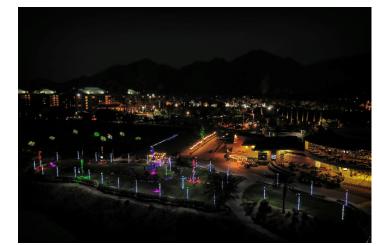

Utilizing the "Toptracer" technology, Shots in the Night transformed into a full-time, seasonal outlet operating with impunity from the variances presented by the weather, such as wind and direct sunlight. A Toptracer Range is the ultimate practice tool, taking the guesswork out of range sessions by offering an engaging, data-driven experience that appeals to everyone. Toptracer Range features several modes and games, much like Topgolf. For serious golfers looking to focus on practice, there is the driving range and "What's In Your Bag," which tracks total distance, carry, ball speed, launch, and hang time.