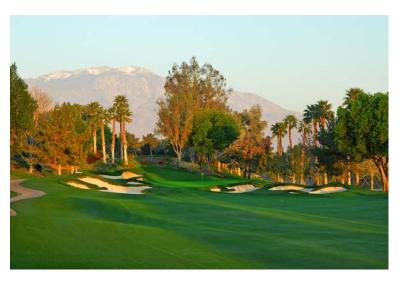

#### Players Course

Prominent golf course architect John Fought designed this Par 72 championship course in the spirit of a classic American design style. The 7,376-yard course features wide playing corridors, sculpted bunkers, and traditional rectangular tee boxes. The holes are oriented to take full advantage of jaw-dropping views of the surrounding mountains.

Fought used many of the mature trees found on the original course to

impart the feel of a venerable facility while delivering a modern approach to golf course design. As a result, the Players Course was chosen to host the 2008 LG Skins Game in November 2008.