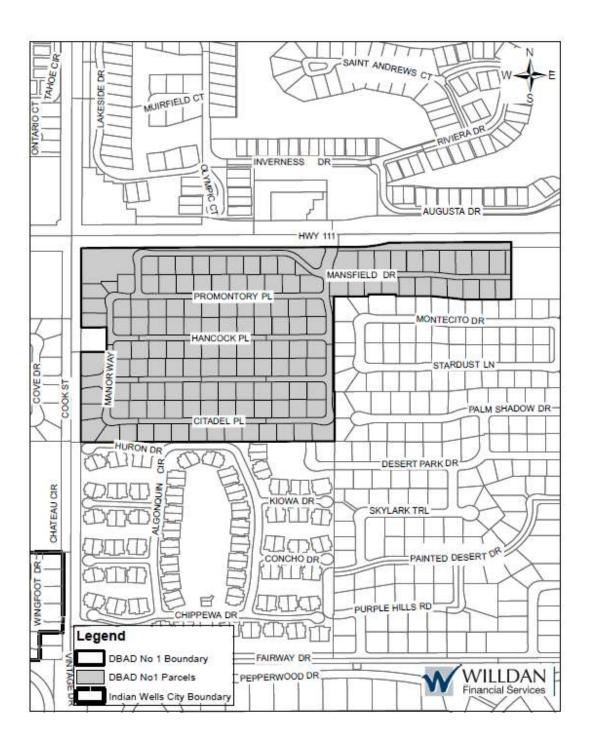

#### A. DISTRICT BOUNDARY

The District lies on the southeast corner of Cook Street and Highway 111. The legal description is specified as a portion of the Southwest one-quarter of Section 22, Township 6 South, Range 6 East, SBBM, being in the City of Indian Wells, County of Riverside, State of California; to be known as Tract No. 32880.

## CITY OF INDIAN WELLS DRAINAGE MAINTENANCE BENEFIT ASSESSMENT DISTRICT NO. 1