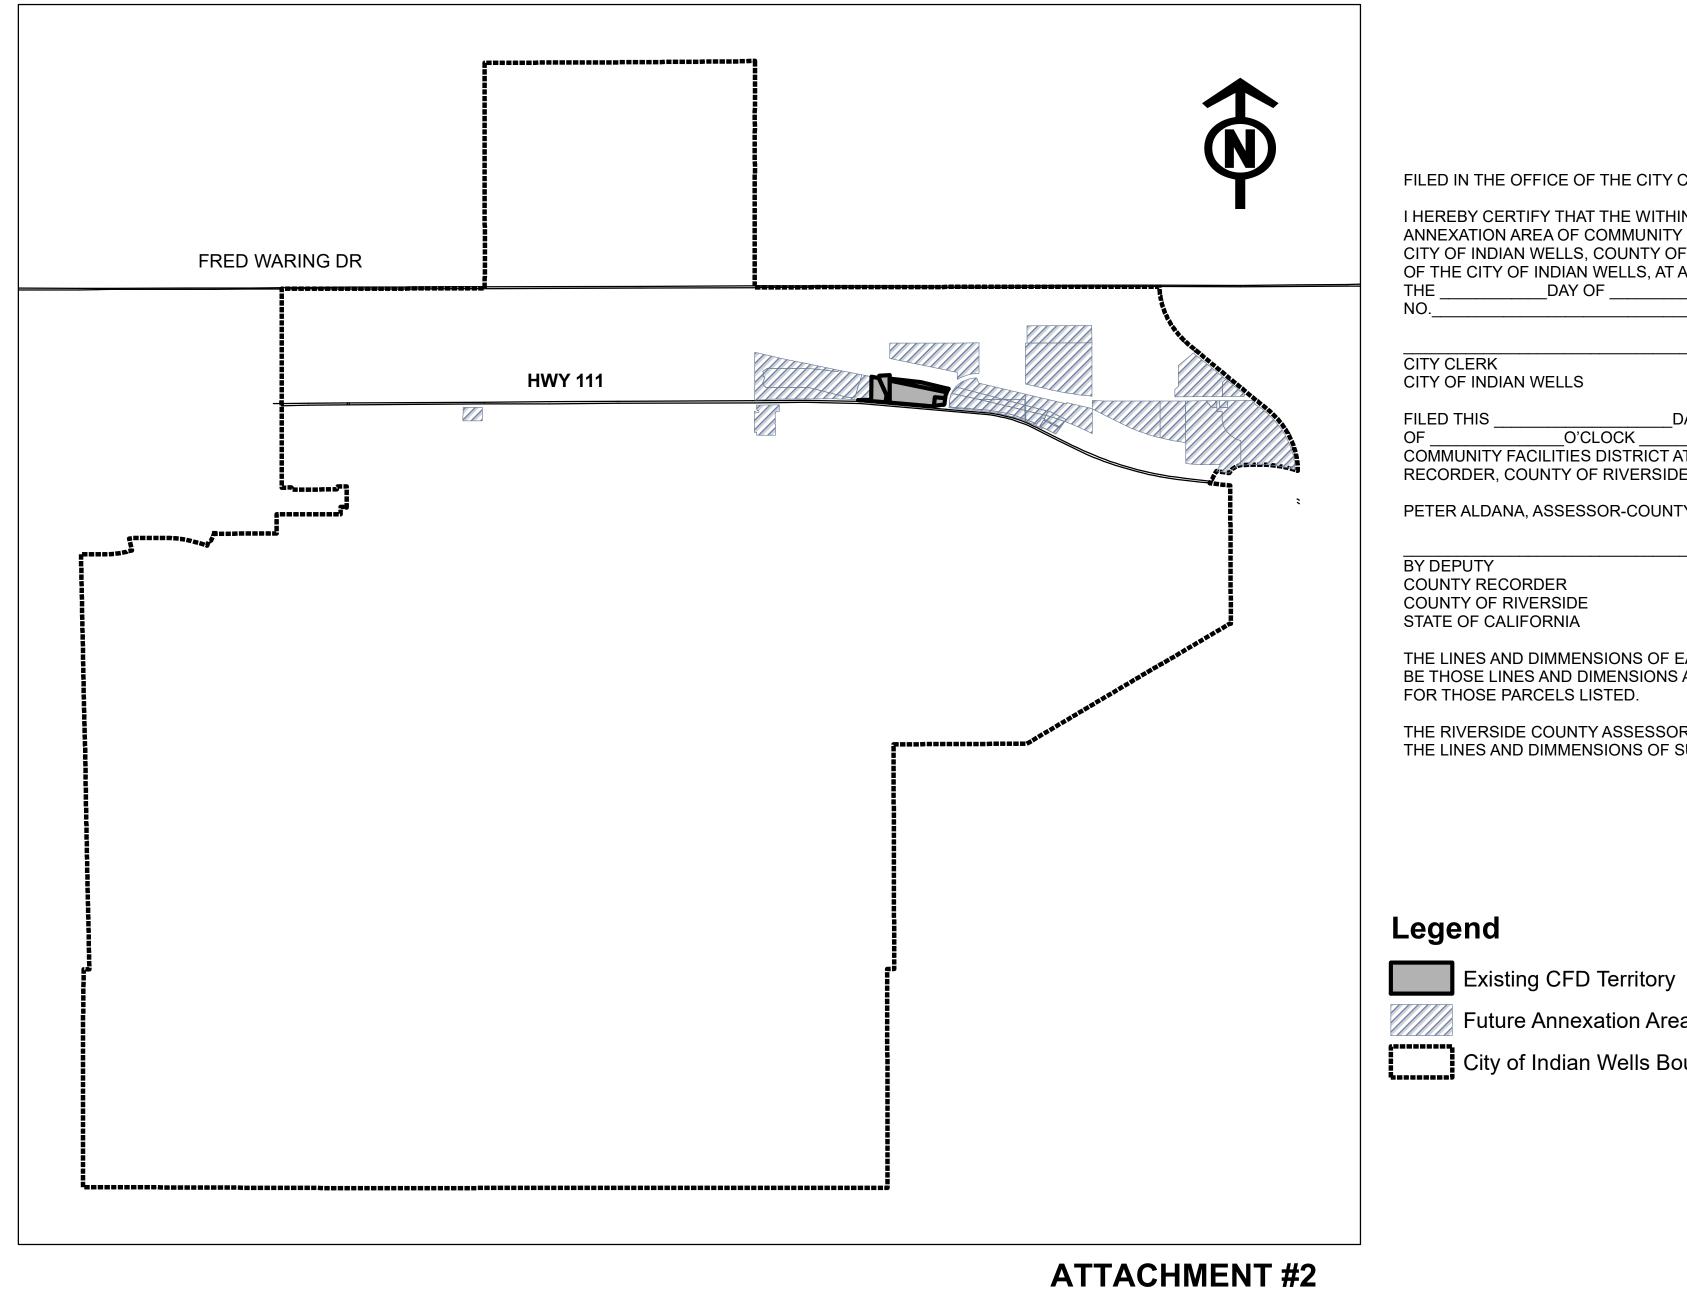

## FUTURE ANNEXATION AREA TO COMMUNITY FACILITIES DISTRICT NO. 2023-1 (PUBLIC SAFETY)

CITY OF INDIAN WELLS COUNTY OF RIVERSIDE STATE OF CALIFORNIA

| FILED IN THE OFFICE OF THE CITY CLERK THIS                                                                                                                                                                     | DAY OF                                                                | , 20                                       |            |
|----------------------------------------------------------------------------------------------------------------------------------------------------------------------------------------------------------------|-----------------------------------------------------------------------|--------------------------------------------|------------|
| I HEREBY CERTIFY THAT THE WITHIN MAP SHOWING F<br>ANNEXATION AREA OF COMMUNITY FACILITIES DISTRI<br>CITY OF INDIAN WELLS, COUNTY OF RIVERSIDE, STAT<br>OF THE CITY OF INDIAN WELLS, AT A REGULAR MEETII<br>THE | ICT NO. 2023-1 (PUBLIC<br>E OF CALIFORNIA, WAS<br>NG THEREOF. HELD ON | SAFETY),<br>SAPPROVED BY THE CI            | TY COUNCIL |
| CITY CLERK CITY OF INDIAN WELLS                                                                                                                                                                                |                                                                       |                                            |            |
| FILED THISDAY OFO'CLOCK, IN BOOK COMMUNITY FACILITIES DISTRICT AT PAGE(S) RECORDER, COUNTY OF RIVERSIDE, STATE OF CALIFO                                                                                       | ,20<br>OF MAPS OF AS<br>, IN THE OFFICE OF T<br>ORNIA.                | , AT THE HOUR<br>SESSMENT AND<br>HE COUNTY |            |
| PETER ALDANA, ASSESSOR-COUNTY CLERK-RECORD                                                                                                                                                                     | ER                                                                    |                                            |            |
| BY DEPUTY COUNTY RECORDER COUNTY OF RIVERSIDE STATE OF CALIFORNIA                                                                                                                                              |                                                                       |                                            |            |
| THE LINES AND DIMMENSIONS OF EACH LOT OR PARC<br>BE THOSE LINES AND DIMENSIONS AS SHOWN ON THI<br>FOR THOSE PARCELS LISTED.                                                                                    |                                                                       | _                                          |            |
| THE RIVERSIDE COUNTY ASSESSOR'S MAPS SHALL G<br>THE LINES AND DIMMENSIONS OF SUCH LOTS OR PAR                                                                                                                  |                                                                       | LS CONCERNING                              |            |
|                                                                                                                                                                                                                |                                                                       |                                            |            |
|                                                                                                                                                                                                                |                                                                       |                                            |            |
|                                                                                                                                                                                                                |                                                                       |                                            |            |
| Legend                                                                                                                                                                                                         |                                                                       |                                            |            |
| Existing CFD Territory                                                                                                                                                                                         |                                                                       |                                            |            |
| Future Annexation Area to Community                                                                                                                                                                            | y Facilities District                                                 | No. 2023-1 (Public                         | Safety)    |
| City of Indian Wells Boundary                                                                                                                                                                                  |                                                                       |                                            |            |