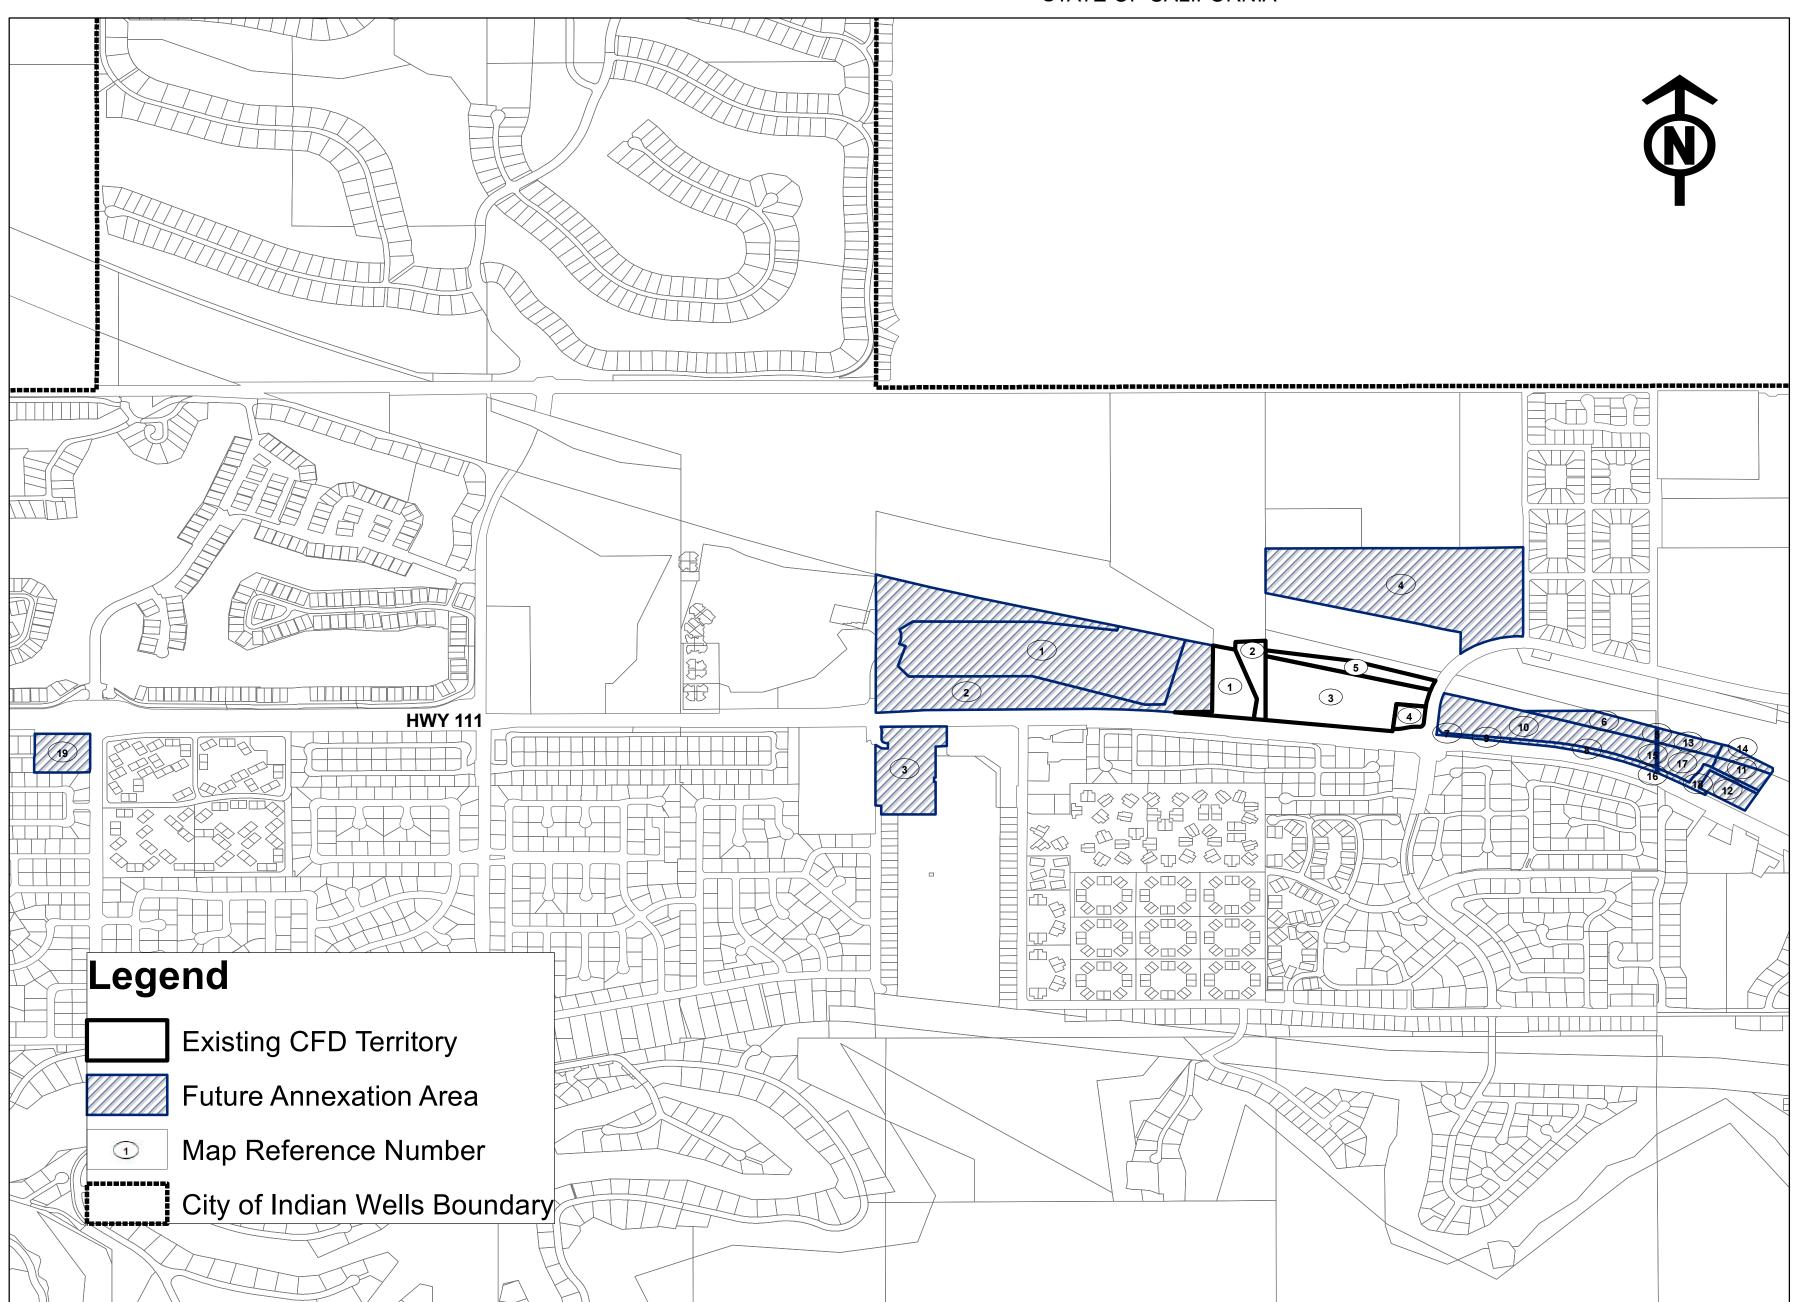

## FUTURE ANNEXATION AREA TO COMMUNITY FACILITIES DISTRICT NO. 2023-1 (PUBLIC SAFETY)

CITY OF INDIAN WELLS COUNTY OF RIVERSIDE STATE OF CALIFORNIA

| EXISTING CFD TERRITORY |             |  |
|------------------------|-------------|--|
|                        | ASSESSOR'S  |  |
| MAP REFERENCE          | PARCEL      |  |
| NUMBER                 | NUMBER      |  |
| 1                      | 633-150-077 |  |
| 2                      | 633-150-087 |  |
| 3                      | 633-310-004 |  |
| 4                      | 633-310-013 |  |
| 5                      | 633-310-026 |  |

| FUTURE ANNEXATION AREA |             |  |
|------------------------|-------------|--|
|                        | ASSESSOR'S  |  |
| MAP REFERENCE          | PARCEL      |  |
| NUMBER                 | NUMBER      |  |
| 1                      | 633-150-044 |  |
| 2                      | 633-150-071 |  |
| 3                      | 633-240-042 |  |
| 4                      | 633-310-014 |  |
| 5                      | 633-310-021 |  |
| 6                      | 633-310-028 |  |
| 7                      | 633-310-030 |  |
| 8                      | 633-310-032 |  |
| 9                      | 633-310-034 |  |
| 10                     | 633-310-035 |  |
| 11                     | 633-410-036 |  |
| 12                     | 633-410-041 |  |
| 13                     | 633-410-045 |  |
| 14                     | 633-410-046 |  |
| 15                     | 633-410-049 |  |
| 16                     | 633-410-050 |  |
| 17                     | 633-410-051 |  |
| 18                     | 633-410-052 |  |
| 19                     | 633-890-026 |  |