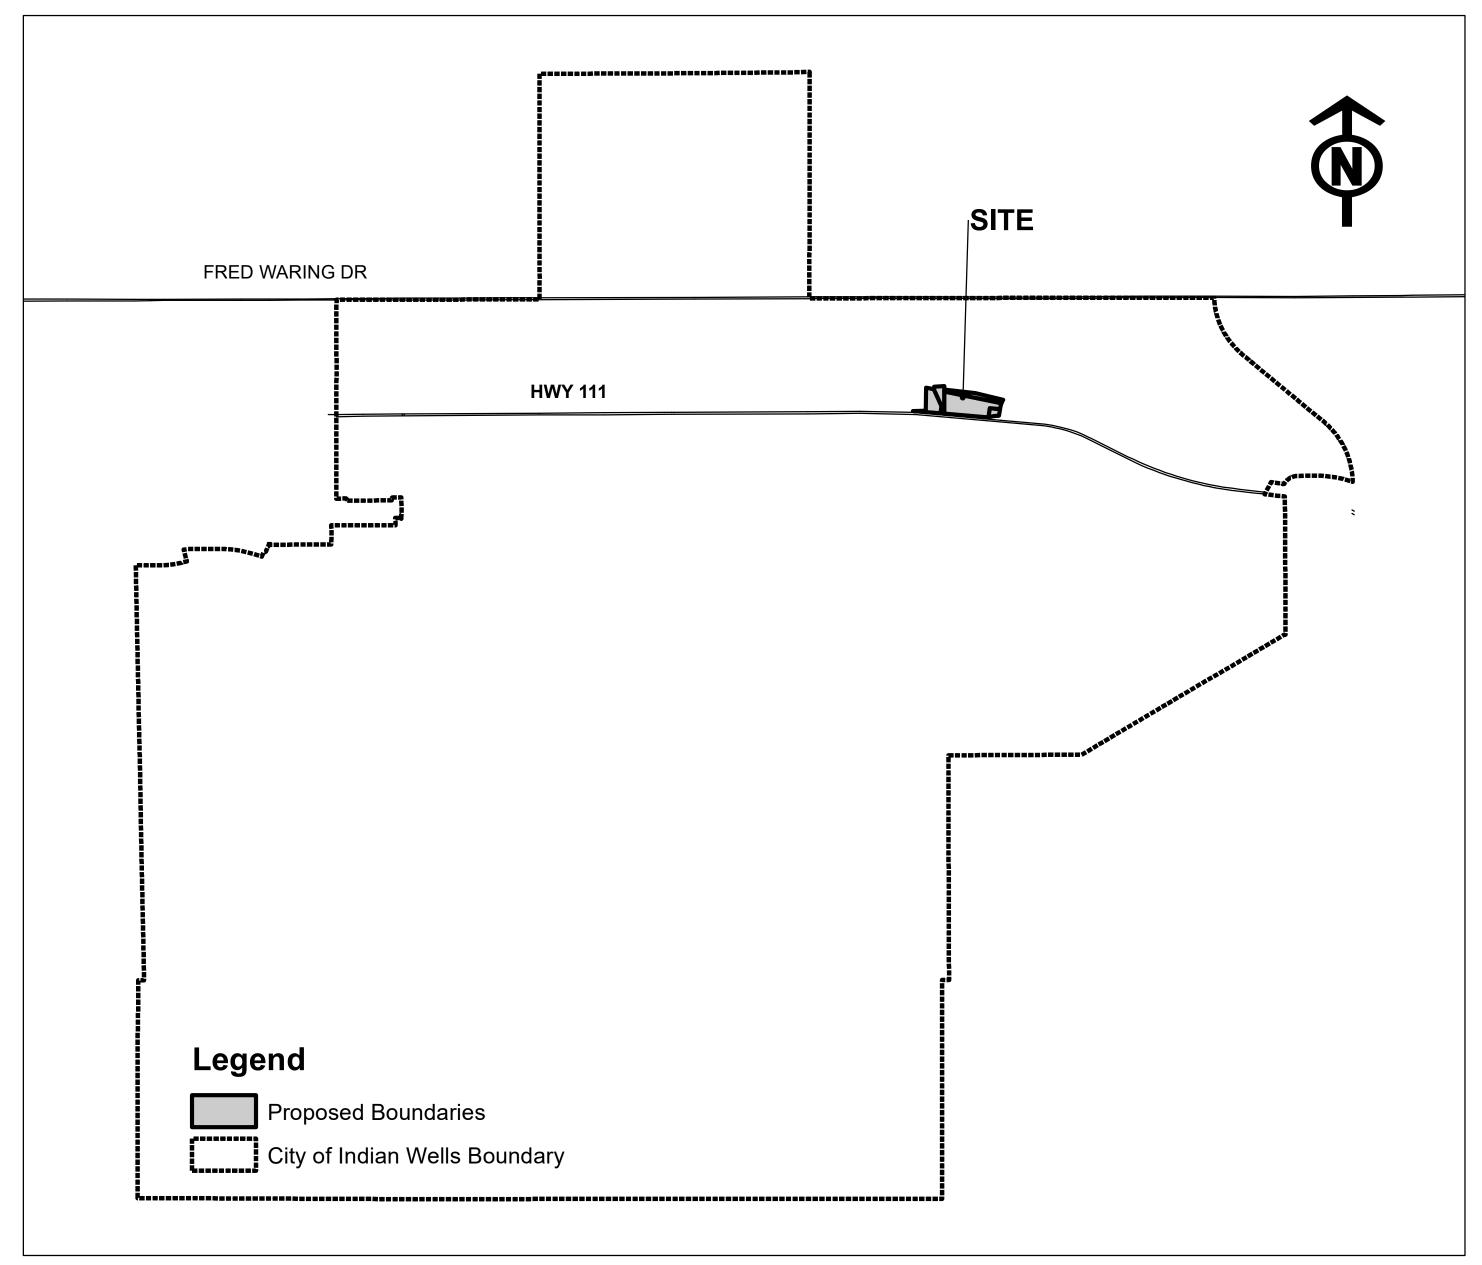

## MAP OF PROPOSED BOUNDARIES OF COMMUNITY FACILITIES DISTRICT NO. 2023-1 (PUBLIC SAFETY)

CITY OF INDIAN WELLS COUNTY OF RIVERSIDE STATE OF CALIFORNIA

| I HEREBY CERTIFY THAT THE WITHIN MAP SHOWING PROPOSED BOUNDARIES OF COMMUNITY FACILITIES DISTRICT NO. 2023-1 (PUBLIC SAFETY), CITY OF INDIAN WELLS, COUNTY OF RIVERSIDE, STATE OF CALIFORNIA, WAS APPROVED BY THE CITY COUNCIL OF THE CITY OF INDIAN WELLS, AT A REGULAR MEETING THEREOF, HELD ON THE DAY OF, 20, BY ITS RESOLUTION NO |         |
|----------------------------------------------------------------------------------------------------------------------------------------------------------------------------------------------------------------------------------------------------------------------------------------------------------------------------------------|---------|
| CITY CLERK CITY OF INDIAN WELLS                                                                                                                                                                                                                                                                                                        |         |
| FILED THISDAY OF,20, AT THE HOU OFO'CLOCK, IN BOOKOF MAPS OF ASSESSMENT AN COMMUNITY FACILITIES DISTRICT AT PAGE(S), IN THE OFFICE OF THE COUNTY RECORDER, COUNTY OF RIVERSIDE, STATE OF CALIFORNIA.                                                                                                                                   | R<br>ND |
| PETER ALDANA, ASSESSOR-COUNTY CLERK-RECORDER                                                                                                                                                                                                                                                                                           |         |
| BY DEPUTY COUNTY RECORDER COUNTY OF RIVERSIDE STATE OF CALIFORNIA                                                                                                                                                                                                                                                                      |         |
| THE LINES AND DIMMENSIONS OF EACH LOT OR PARCEL SHOWN ON THIS DIAGRAM SHAL BE THOSE LINES AND DIMENSIONS AS SHOWN ON THE RIVERSIDE COUNTY ASSESSOR'S FOR THOSE PARCELS LISTED.                                                                                                                                                         |         |

THE RIVERSIDE COUNTY ASSESSOR'S MAPS SHALL GOVERN FOR ALL DETAILS CONCERNING

THE LINES AND DIMMENSIONS OF SUCH LOTS OR PARCELS.