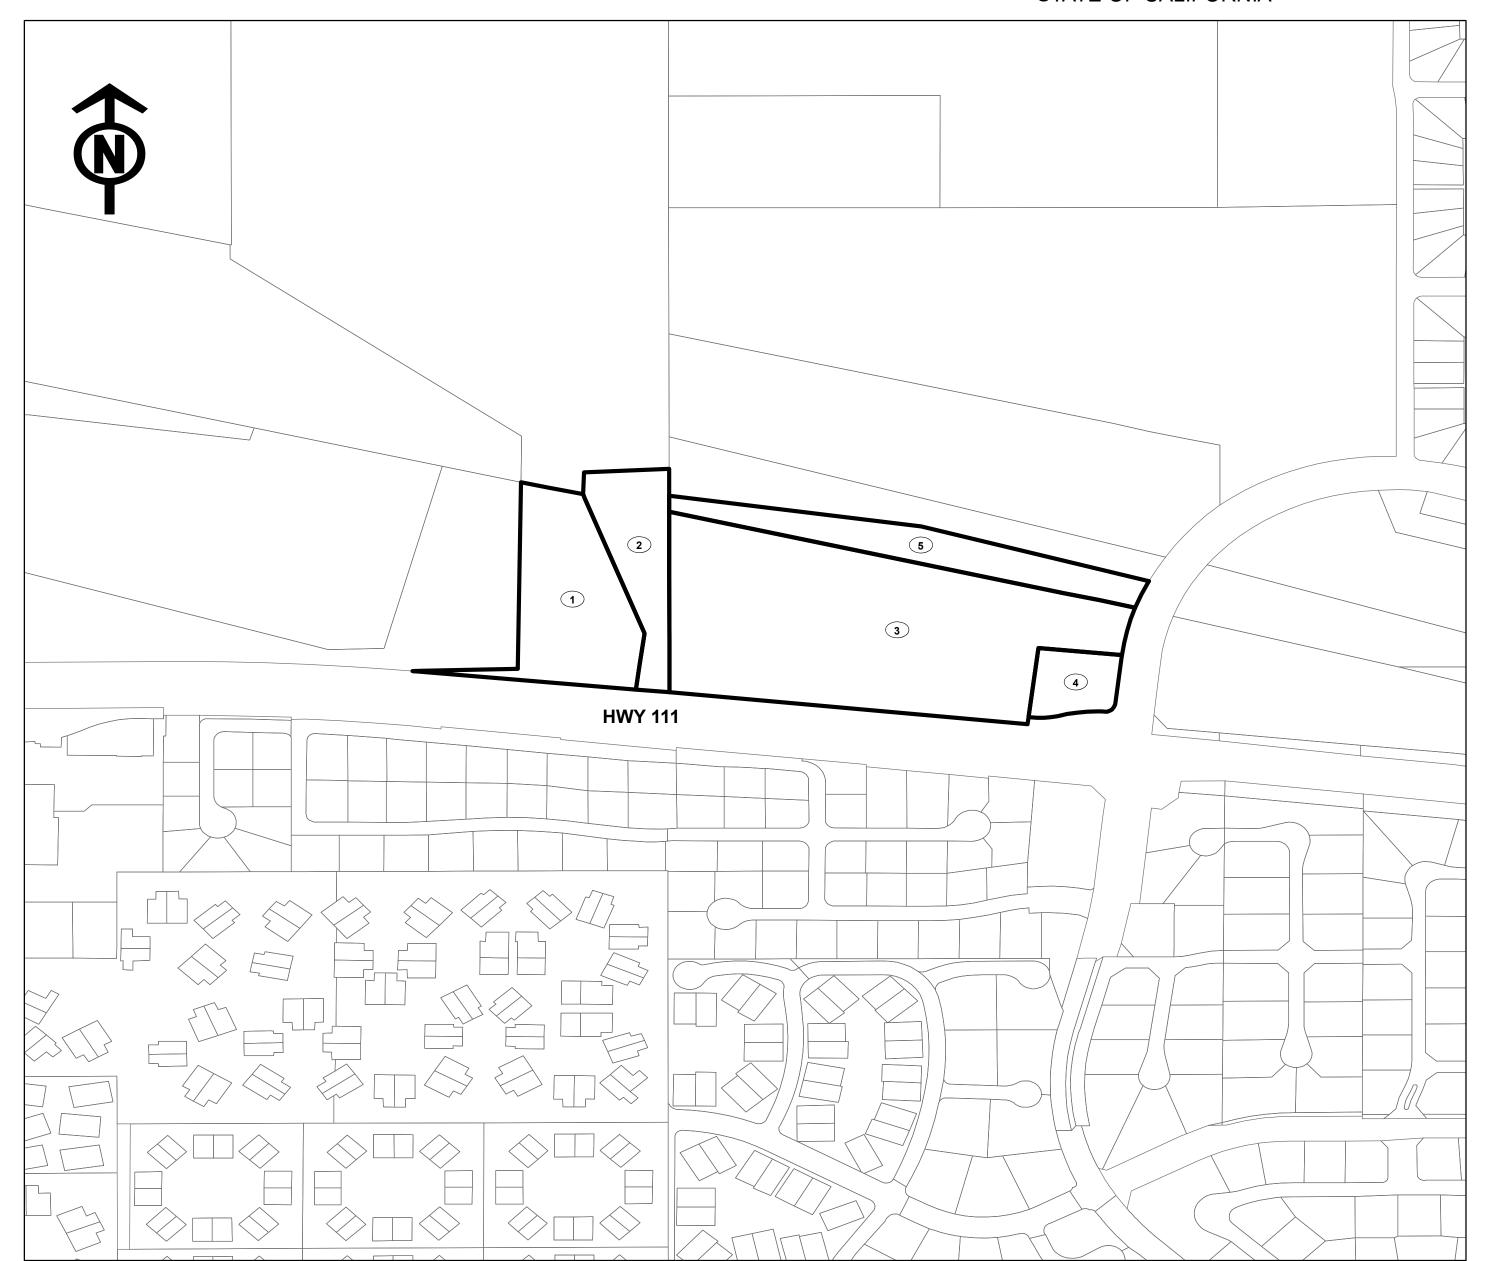

## MAP OF PROPOSED BOUNDARIES OF COMMUNITY FACILITIES DISTRICT NO. 2023-1 (PUBLIC SAFETY)

CITY OF INDIAN WELLS COUNTY OF RIVERSIDE STATE OF CALIFORNIA

| MAP REFERENCE | ASSESSOR'S PARCEL |
|---------------|-------------------|
| NUMBER        | NUMBER            |
| 1             | 633-150-077       |
| 2             | 633-150-087       |
| 3             | 633-310-004       |
| 4             | 633-310-013       |
| 5             | 633-310-026       |